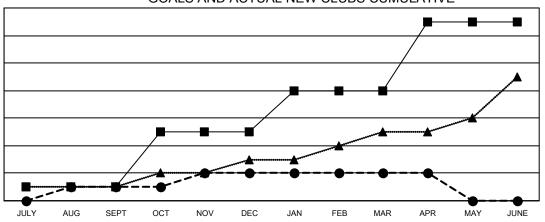

#### Clubs **RESULTS FOR 2022-2023 NEW CLUB GOAL NEW CLUBS DROPPED CLUBS** QUARTER 4 JULY/AUG/SEPT 6 4 1 OCT/NOV/DEC 3 0 0 JAN/FEB/MAR 0 APR/MAY/JUNE

### GOALS AND ACTUAL NEW CLUBS CUMULATIVE

- CURRENT YEAR GOALS FOR NEW CLUBS

- ● - CURRENT YEAR ACTUAL NEW CLUBS

- ▲ - LAST YEAR ACTUAL NEW CLUBS