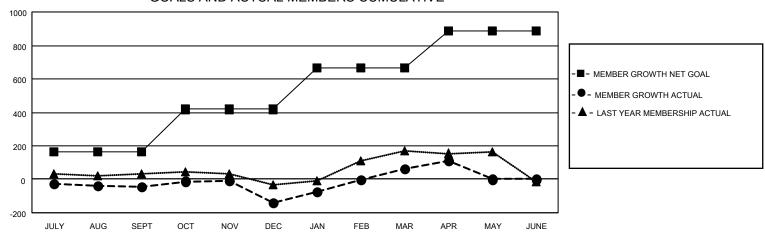

# Multiple District 20

| Members |                       |                           |                         |                                              |  |  |  |
|---------|-----------------------|---------------------------|-------------------------|----------------------------------------------|--|--|--|
| ⇃       | RESULTS FOR 2022-2023 |                           |                         |                                              |  |  |  |
|         | QUARTER               | MEMBER GROWTH NET<br>GOAL | MEMBER GROWTH<br>ACTUAL | DROPPED MEMBERS ACTUAL (including transfers) |  |  |  |
| l       | JULY/AUG/SE           | :PT 163                   | 290                     | 307                                          |  |  |  |
| l       | OCT/NOV/DE            | C 255                     | 364                     | 440                                          |  |  |  |
| l       | JAN/FEB/MAR           | 248                       | 468                     | 236                                          |  |  |  |
| l       | APR/MAY/JUN           | NE 220                    | 115                     | 60                                           |  |  |  |

## GOALS AND ACTUAL MEMBERS CUMULATIVE

| DROPPED CLUBS: 10 |       | 272 CLUBS OF 489 ADDED 1 OR<br>MORE NEW MEMBERS | GENDER DISTRIBUTION               |                |
|-------------------|-------|-------------------------------------------------|-----------------------------------|----------------|
|                   |       |                                                 | MALE                              | 7,819 (57.91%) |
|                   |       |                                                 | FEMALE                            | 5,661 (41.92%) |
| DROPPED MEMBERS   |       |                                                 | NON BINARY                        | 0 (0.00%)      |
| DECEASED          | 127   |                                                 | PREFER NOT TO ANSWER              | 23 (0.17%)     |
| CLUB CANCELLED    | 51    | CLICK HERE FOR CUMULATIVE MEMBERSHIP DATA       | TOTAL FAMILY LINIT MEMBERS        | 2.422          |
| OTHER             | 865   |                                                 | TOTAL FAMILY UNIT MEMBERS 2,422   |                |
| TOTAL             | 1,043 |                                                 | FAMILY MEMBERS PAYING HAL<br>DUES | F 1,263        |